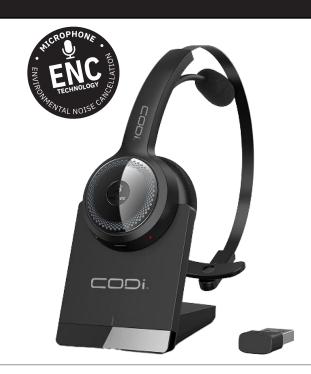

## Bluetooth + Wireless Mono Headset with Advanced AI-Powered ENC Microphone

With this wireless headset, enjoy crystal clear audio calls while in a noisy office or call center environment. Specially designed to pick up on the frequency of the human voice, this headset delivers superior call quality. Work efficiently throughout the day without having to worry about call quality or the limitations of a corded headset

## **FEATURES**

• WIRELESS DESIGN ALLOWS FOR MORE FREEDOM OF MOVEMENT

Range: 33ft/10m

MULTIPLE WAYS TO CONNECT FOR MAXIMUM COMPATIBILITY

Connect via Bluetooth or USB-A wireless dongle

 ADVANCED, AI-POWERED ENC MICROPHONE TECHNOLOGY

Headset adopts AI-powered advanced ENC (Environmental Noise Cancellation) technology which calculates the frequency band of environmental noise in advance and prevents the listener from hearing your background noise while on a call.

- AMBIDEXTROUS DESIGN
  Can be used on either the right or left ear
- VOLUME AND CALL CONTROL BUTTONS
- ADJUSTABLE HEADBAND AND CUSHIONED EAR PAD FOR ADDED COMFORT
- 270° ROTATING MICROPHONE
- 35+ HOURS OF BATTERY LIFE
  \*dependent on playback volume, etc.
- COMPATIBLE WITH PC, LAPTOPS, AND SMARTPHONES